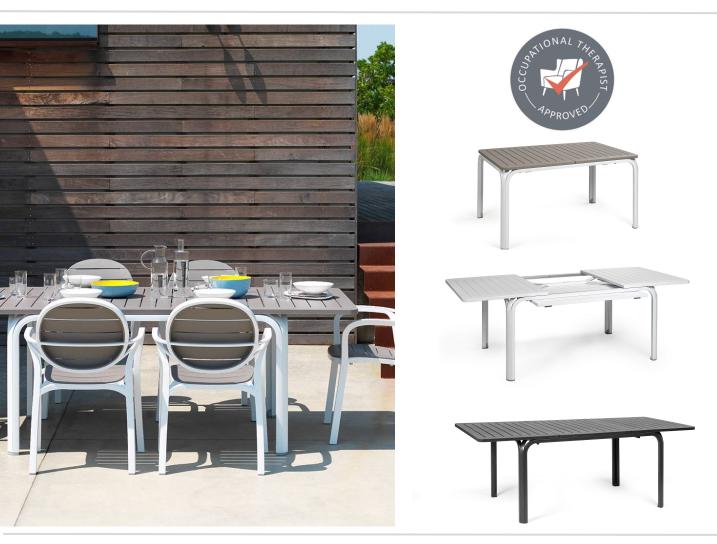

## Alloro 140 Extendable

An elegant table with slatted top made from recyclable resin, UV friendly and has sturdy legs in coated aluminium. The Alloro has a matte, easy care finish and adjustable height feet with a top that extends from 140cm to 210cm.

## Alloro 140 Extendable

## **PRODUCT SPECIFICATIONS**

| Dimensions:           | H75.5cm W140 to 210cm D100cm                                                                 |
|-----------------------|----------------------------------------------------------------------------------------------|
| Weight                | 33.7kgs                                                                                      |
| Place of Manufacture: | Italy                                                                                        |
| Warranty:             | 5 Years                                                                                      |
| Lead Time:            | In stock or 12 weeks                                                                         |
| OT Approved:          | Yes                                                                                          |
| In Showroom:          | No                                                                                           |
| Additional Notes:     | The extension leaf is stored on runners on underside of table and easy to remove and insert. |