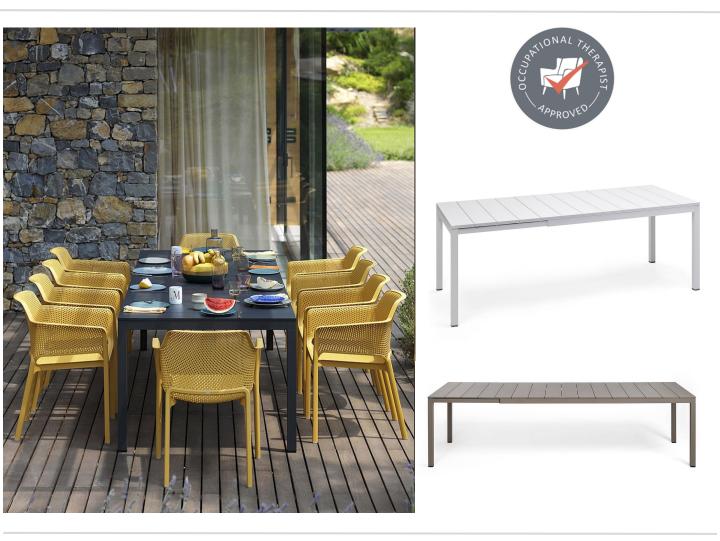

## Rio 210 Extendable

A classic table with slatted top made from recyclable resin, UV friendly and has sturdy legs in coated aluminium. The Rio has a matte, easy care finish and adjustable height feet with a top that extends from 210cm to 280cm.

## Rio 210 Extendable

## **PRODUCT SPECIFICATIONS**

| Dimensions:           | H76cm W210 to 280cm D85cm                                                                    |
|-----------------------|----------------------------------------------------------------------------------------------|
| Weight                | 49kgs                                                                                        |
| Place of Manufacture: | Italy                                                                                        |
| Warranty:             | 5 Years                                                                                      |
| Lead Time:            | In stock or 12 weeks                                                                         |
| OT Approved:          | Yes                                                                                          |
| In Showroom:          | No                                                                                           |
| Additional Notes:     | The extension leaf is stored on runners on underside of table and easy to remove and insert. |