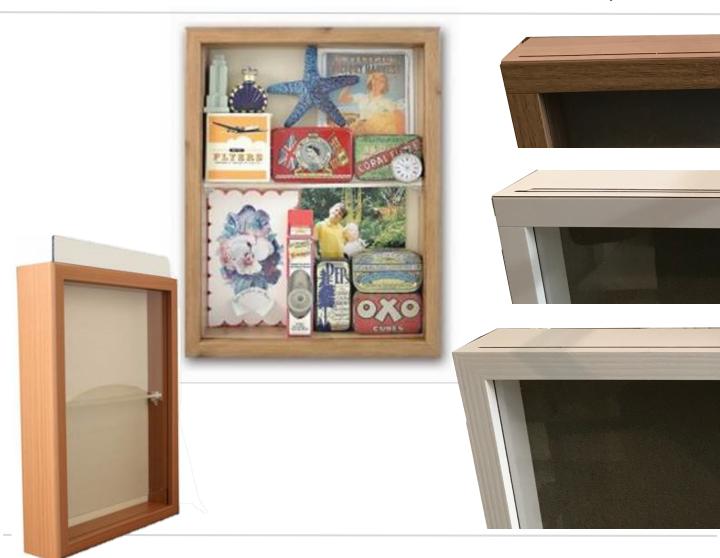

## Memory Box

Designed to help those living with memory loss, the beautifully crafted boxes hold memorabilia so that individuals can locate or personalise their bedrooms.

## PRODUCT SPECIFICATIONS

Dimensions: 300mmW 400mmH

Weight

Place of Manufacture: Australia

Warranty: 1 Years

Lead Time: 4-6 weeks

OT Approved: Yes

In Showroom: Yes - white, beech, walnut

Additional Notes: Choice of mitred or square corners as per samples. Discount for Volume

## **FINISHES AVAILABLE**

Choice of frame from Polytec commercial range. Choice of backing from Autex range. Perspex front panel and internal shelf