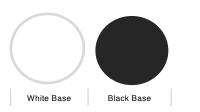

T: 08 9443 9500 E: commercial@tmk.net.au W: www.tmkcommercial.com.au



## Stile Table

## **PRODUCT SPECIFICATIONS**

| Dimensions:           | 730 Top1000 Diam                             |
|-----------------------|----------------------------------------------|
| Weight                |                                              |
| Place of Manufacture: | Italy                                        |
| Warranty:             | 3 Years                                      |
| Lead Time:            | 4 Weeks                                      |
| OT Approved:          | Yes                                          |
| In Showroom:          | Yes                                          |
| Additional Notes:     | Different Base Sizes to suit top dimensions. |

## FINISHES AVAILABLE



Tops White 25mm or Laminex commercial palette colours