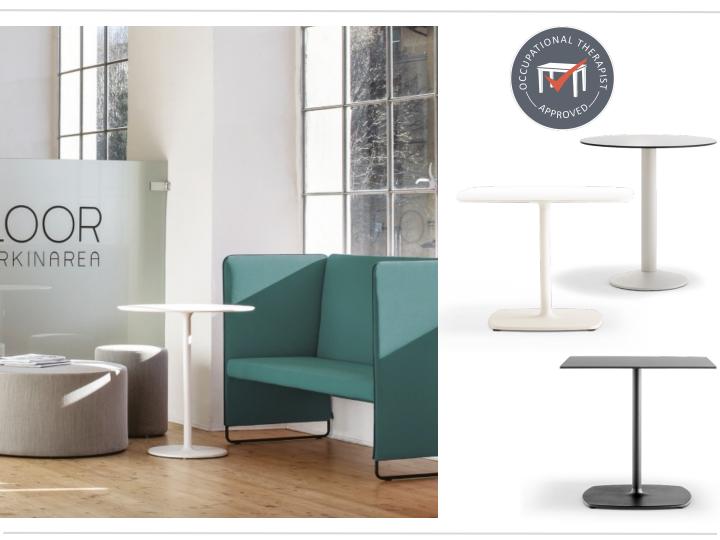

## Stile Table

Cast Iron Base Table, Coffee and Bar Heights available

> TMK Commercial I 94 Roberts Street (off Main Street), Osborne Park WA 6017 T: 08 9443 9500 E: commercial@tmk.net.au W: www.tmkcommercial.com.au

## Stile Table

## **PRODUCT SPECIFICATIONS**

| Dimensions:           | 730 Top1000 Diam                             |
|-----------------------|----------------------------------------------|
| Weight                |                                              |
| Place of Manufacture: | Italy                                        |
| Warranty:             | 3 Years                                      |
| Lead Time:            | 4 Weeks                                      |
| OT Approved:          | Yes                                          |
| In Showroom:          | Yes                                          |
| Additional Notes:     | Different Base Sizes to suit top dimensions. |