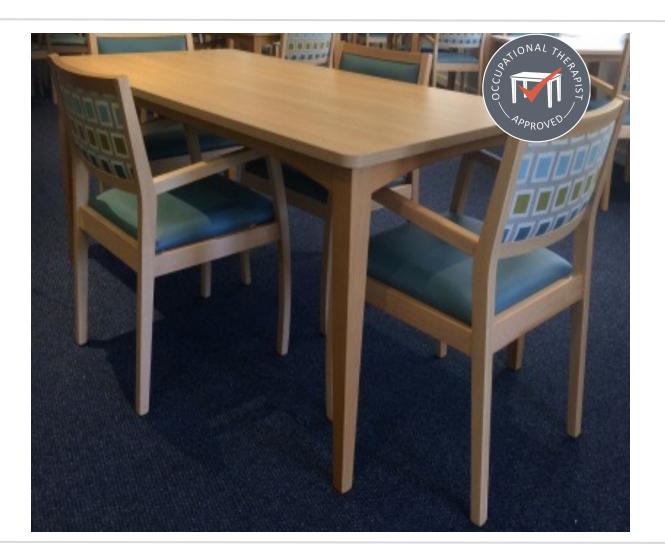

## Austin Rectangle Large Dining Table

A stunning Western Australian crafted and made dining table, the Austin has a gently curved plinth allowing easy access for dining chairs. Sustainable timber base with laminate top in range of finishes in square or rectangle shape.

## Austin Rectangle Large Dining Table

## **PRODUCT SPECIFICATIONS**

Dimensions: H75cm W180cm D90cm

Clearance Height: 72cm

Weight

Place of Manufacture: Australia

Warranty: 5 Years

Lead Time: 6-8 Weeks

OT Approved: Yes