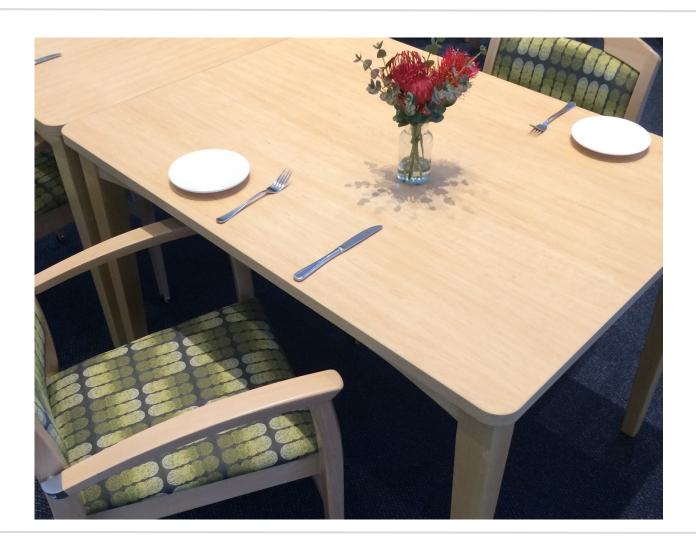

## Austin Rectangle Small Dining Table

A stunning Western Australian crafted and made dining table, the Austin has a gently curved plinth allowing easy access for dining chairs. Sustainable timber base with laminate top in range of finishes in square or rectangle shape.

## Austin Rectangle Small Dining Table

## PRODUCT SPECIFICATIONS

Dimensions: H75cm W120cm D90cm

Clearance Height: 72cm

Weight

Australia Place of Manufacture:

Warranty: 5 Years

Lead Time: 6-8 Weeks

OT Approved: Yes