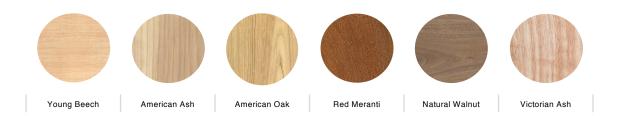

ining Table



A stunning Western Australian crafted and made dining table, the Austin has a gently curved plinth allowing easy access for dining chairs. Sustainable timber base with laminate top in range of finishes in square or rectangle shape.



## Austin Square Dining Table

## **PRODUCT SPECIFICATIONS**

| Dimensions:           | H75cm W90cm D90cm |
|-----------------------|-------------------|
| Clearance Height:     | 72cm              |
| Weight                |                   |
| Place of Manufacture: | Australia         |
| Warranty:             | 5 Years           |
| Lead Time:            | 6-8 Weeks         |
| OT Approved:          | Yes               |
| In Showroom:          | Yes               |
| Additional Notes:     |                   |

## **FINISHES AVAILABLE**