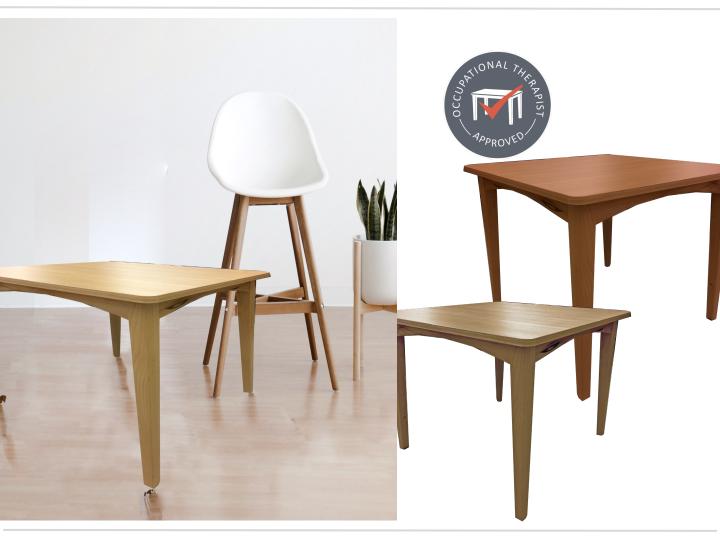

## Austin Square Dining Table

A stunning Western Australian crafted and made dining table, the Austin has a gently curved plinth allowing easy access for dining chairs. Sustainable timber base with laminate top in range of finishes in square or rectangle shape.

## Austin Square Dining Table

## **PRODUCT SPECIFICATIONS**

| Dimensions:           | H75cm W90cm D90cm |
|-----------------------|-------------------|
| Clearance Height:     | 72cm              |
| Weight                |                   |
| Place of Manufacture: | Australia         |
| Warranty:             | 5 Years           |
| Lead Time:            | 6-8 Weeks         |
| OT Approved:          | Yes               |
| In Showroom:          | Yes               |
| Additional Notes:     |                   |