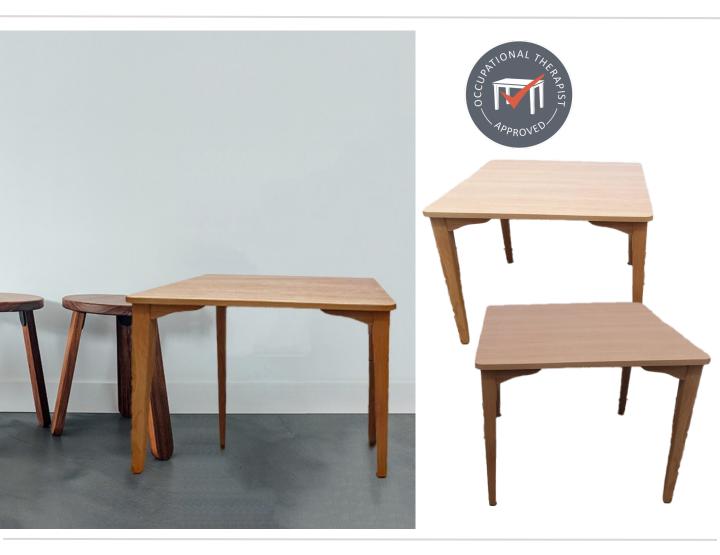

## Bindi Square Dining Table

A stunning Western Australian crafted and made dining table, the Bindi has sculptured corners allowing easy access for dining chairs. Sustainable timber base with laminate top in range of finishes in square or rectangle shape.

## Bindi Square Dining Table

## **PRODUCT SPECIFICATIONS**

Dimensions: H75cm W90cm D90cm

Clearance Height: 72cm

Weight

Place of Manufacture: Australia

Warranty: 5 Years

Lead Time: 6-8 Weeks

OT Approved: Yes