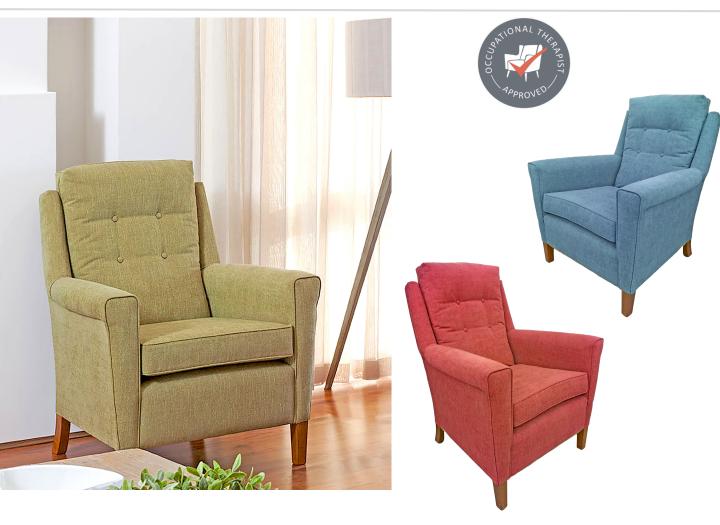

## Brighton

Our best selling Brighton lives up to its name with its contemporary but supportive features. Designed by health professionals and available in two profiles, this chair can be fully customised to meet your every need.

## Brighton

## **PRODUCT SPECIFICATIONS**

| Dimensions:           | H102cm W80cm D75cm                    |
|-----------------------|---------------------------------------|
| Seat Height:          | 48cm                                  |
| Place of Manufacture: | Australia                             |
| Warranty:             | 8 Years                               |
| Lead Time:            | 6-8 Weeks                             |
| OT Approved:          | Yes                                   |
| In Showroom:          | Yes                                   |
| Additional Notes:     | Stain to any colour - additional \$40 |