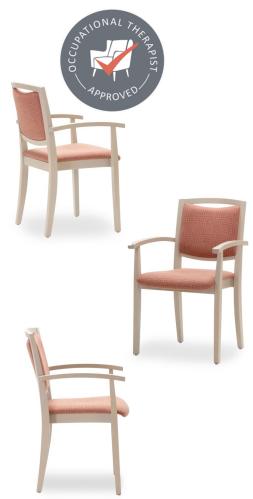

## **PRODUCT SPECIFICATIONS**

Dimensions: H89cm W56cm D58.5cm

Seat Height: 47cm

Weight 9kgs

Place of Manufacture: Italy (Frame) Australia (Upholstery)

Warranty: 5 Years

Lead Time: In stock or 12 weeks

OT Approved: Yes