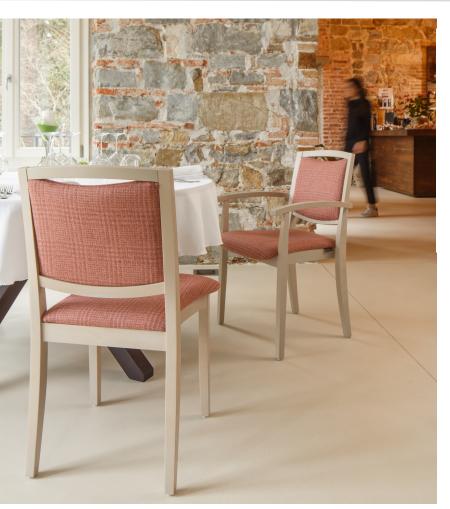

## Dixie Dining Chair

A classic dining chair with a comfortable waterfall feature at the front of the seat.

Offering a defined hand grip and good manoeuvrability, the Dixie is stackable and has a full seat pad for ease of cleaning.

## Dixie Dining Chair