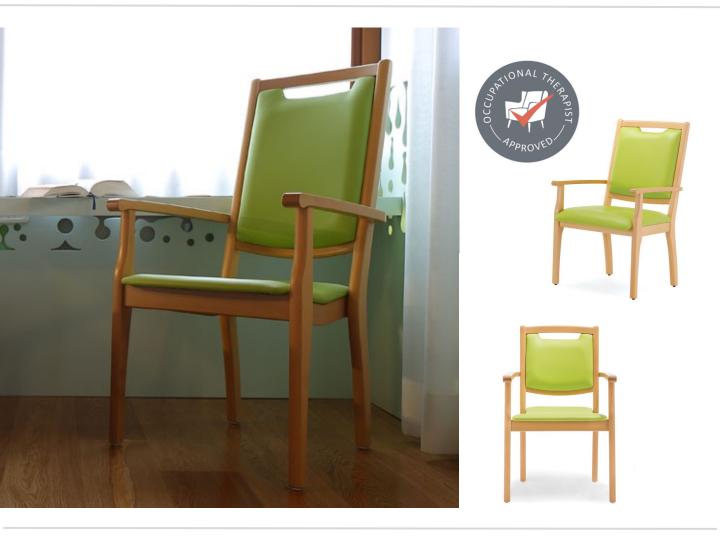

## Johnson Heavy Duty Dining Chair

The Johnson Heavy Duty coordinates with the other Johnson chairs in a subtle way that belies its size. Supporting 200kg, this smart looking and comfortable chair has an excellent hand grip with a full seat pad.

## **PRODUCT SPECIFICATIONS**

| Dimensions:           | H105cm W70.5cm D64.5cm               |
|-----------------------|--------------------------------------|
| Seat Height:          | 49cm                                 |
| Weight                | 14kgs                                |
| Place of Manufacture: | Italy (Frame) Australia (Upholstery) |
| Warranty:             | 5 Years                              |
| Lead Time:            | In stock or 12 weeks                 |
| OT Approved:          | Yes                                  |
| In Showroom:          | Yes                                  |
| Additional Notes:     |                                      |