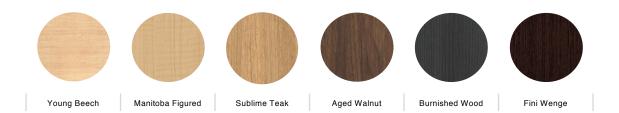

ir has an excellent hand grip with a full seat pad.



## Johnson Heavy Duty Dining Chair

## **PRODUCT SPECIFICATIONS**

| Dimensions:           | H105cm W70.5cm D64.5cm               |
|-----------------------|--------------------------------------|
| Seat Height:          | 49cm                                 |
| Weight                | 14kgs                                |
| Place of Manufacture: | Italy (Frame) Australia (Upholstery) |
| Warranty:             | 5 Years                              |
| Lead Time:            | In stock or 12 weeks                 |
| OT Approved:          | Yes                                  |
| In Showroom:          | Yes                                  |
| Additional Notes:     |                                      |

## **FINISHES AVAILABLE**