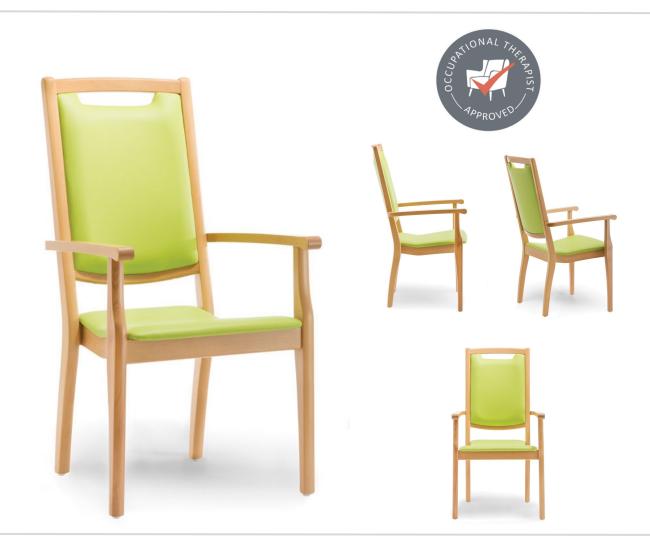

## Johnson High Back Chair

With the custom designed contoured seat offering extra comfort, the Johnson High back also has excellent hand grip and chair manoeuvrability. The full seat pad is easy to clean.

## Johnson High Back Chair

## **PRODUCT SPECIFICATIONS**

| Dimensions:           | H105cm W57.5cm D64.5cm               |
|-----------------------|--------------------------------------|
| Seat Height:          | 47cm                                 |
| Weight                | 10kg                                 |
| Place of Manufacture: | Italy (Frame) Australia (Upholstery) |
| Warranty:             | 5 Years                              |
| Lead Time:            | In stock or 12 weeks                 |
| OT Approved:          | Yes                                  |
| In Showroom:          | Yes                                  |
| Additional Notes:     |                                      |