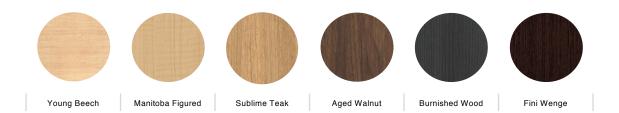

chair manoeuvrability. The full seat pad is easy to clean.



## Johnson High Back Chair

## **PRODUCT SPECIFICATIONS**

| Dimensions:           | H105cm W57.5cm D64.5cm               |
|-----------------------|--------------------------------------|
| Seat Height:          | 47cm                                 |
| Weight                | 10kg                                 |
| Place of Manufacture: | Italy (Frame) Australia (Upholstery) |
| Warranty:             | 5 Years                              |
| Lead Time:            | In stock or 12 weeks                 |
| OT Approved:          | Yes                                  |
| In Showroom:          | Yes                                  |
| Additional Notes:     |                                      |

## **FINISHES AVAILABLE**