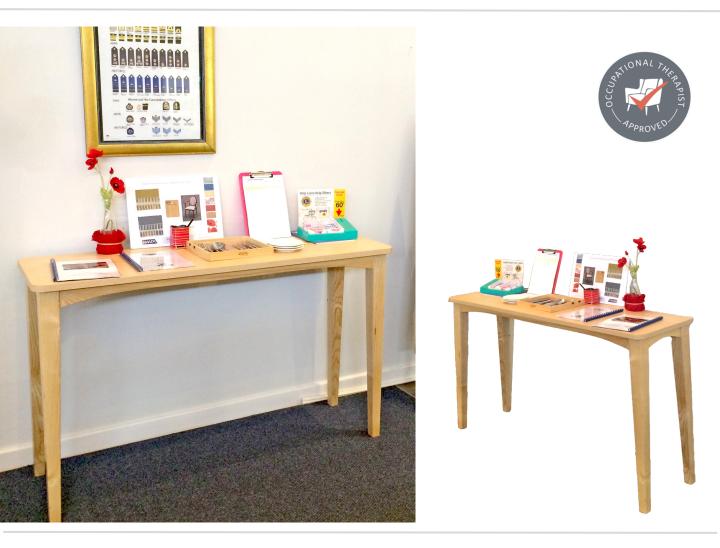

## Maya Side Table Rectangle

Western Australian crafted and made, the streamlined Maya side table can be customised to any height or length. Sustainable timber frame with laminate top in a range of finishes.

## **PRODUCT SPECIFICATIONS**

| Dimensions:           | H90cm W150cm D45cm                              |
|-----------------------|-------------------------------------------------|
| Seat Height:          | NA                                              |
| Place of Manufacture: | Australia                                       |
| Warranty:             | 5 Years                                         |
| Lead Time:            | 6 Weeks                                         |
| OT Approved:          | Yes                                             |
| In Showroom:          | No                                              |
| Additional Notes:     | Price on beech base and Young Beech Laminex top |