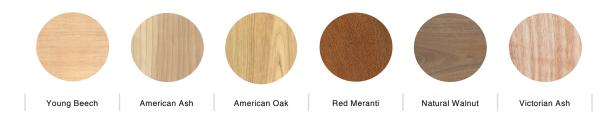

in a range of finishes.



## Maya Side Table Rectangle

## **PRODUCT SPECIFICATIONS**

| Dimensions:           | H90cm W150cm D45cm                              |
|-----------------------|-------------------------------------------------|
| Seat Height:          | NA                                              |
| Place of Manufacture: | Australia                                       |
| Warranty:             | 5 Years                                         |
| Lead Time:            | 6 Weeks                                         |
| OT Approved:          | Yes                                             |
| In Showroom:          | No                                              |
| Additional Notes:     | Price on beech base and Young Beech Laminex top |

## **FINISHES AVAILABLE**