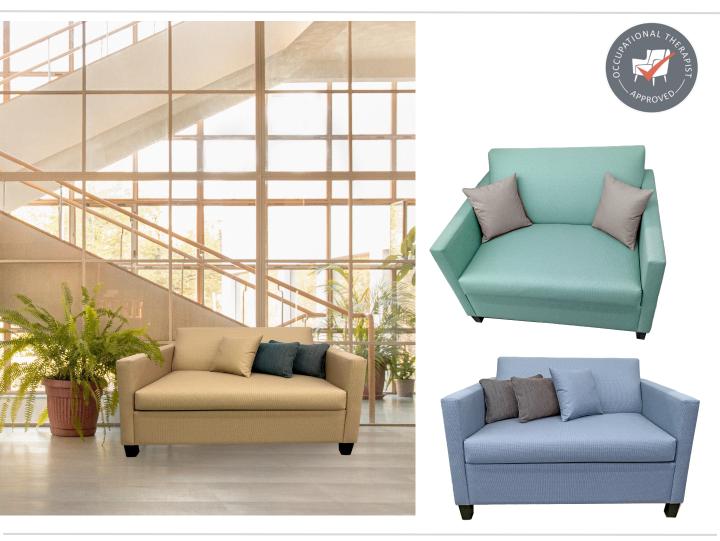

## Monash Sofabed

At last a compact and comfortable sofa which contains a comfortable bifold inner sprung single bed! The Monash is the perfect solution for both seating and sleeping needs.

## Monash Sofabed

## **PRODUCT SPECIFICATIONS**

| Dimensions:           | H85cm W124cm D87cm |
|-----------------------|--------------------|
| Seat Height:          | 49cm               |
| Place of Manufacture: | Australia          |
| Warranty:             | 5 Years            |
| Lead Time:            | 6-8 Weeks          |
| OT Approved:          | Yes                |
| In Showroom:          | Yes                |
| Additional Notes:     |                    |