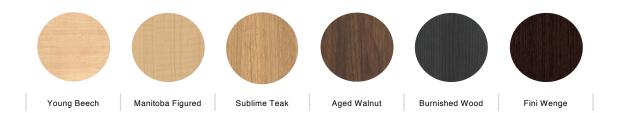

e additional rail under the seat offers a stylish difference.



## Richmond Dining Chair

## **PRODUCT SPECIFICATIONS**

| Dimensions:           | H87cm W58.5cm D55cm                  |
|-----------------------|--------------------------------------|
| Seat Height:          | 47cm                                 |
| Weight                | 9kgs                                 |
| Place of Manufacture: | Italy (Frame) Australia (Upholstery) |
| Warranty:             | 5 Years                              |
| Lead Time:            | In stock or 12 weeks                 |
| OT Approved:          | Yes                                  |
| In Showroom:          | Yes                                  |
| Additional Notes:     |                                      |

## **FINISHES AVAILABLE**