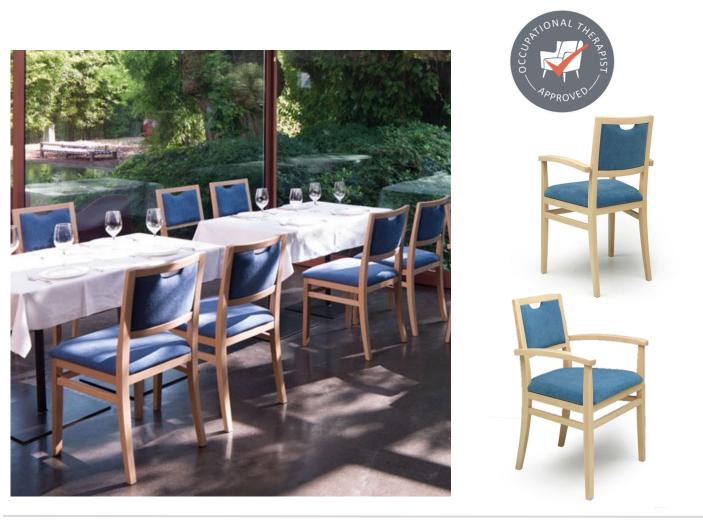

## **Richmond Dining Chair**

A lightweight classic dining chair with an excellent hand grip and easy chair manoeuvrability. The Richmond's comfortable seat pad covers the frame on all sides for ease of cleaning whilst the additional rail under the seat offers a stylish difference.

## Richmond Dining Chair

## **PRODUCT SPECIFICATIONS**

| Dimensions:           | H87cm W58.5cm D55cm                  |
|-----------------------|--------------------------------------|
| Seat Height:          | 47cm                                 |
| Weight                | 9kgs                                 |
| Place of Manufacture: | Italy (Frame) Australia (Upholstery) |
| Warranty:             | 5 Years                              |
| Lead Time:            | In stock or 12 weeks                 |
| OT Approved:          | Yes                                  |
| In Showroom:          | Yes                                  |
| Additional Notes:     |                                      |