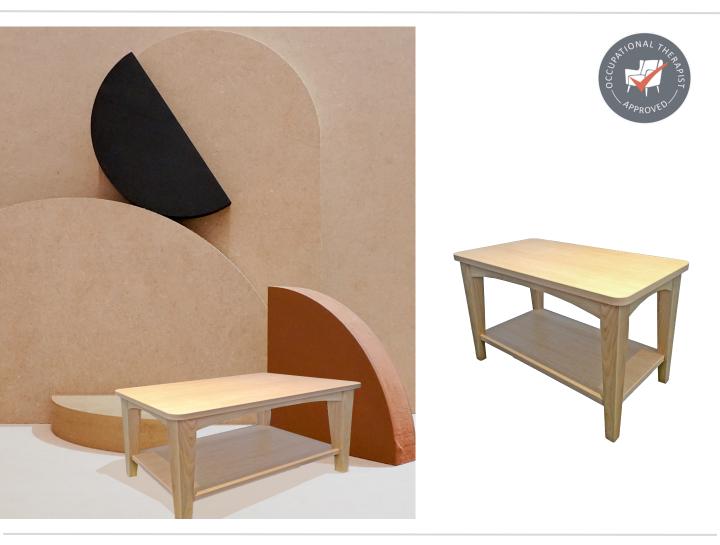

## Tardun Coffee Table With Shelf

Western Australian crafted and made, the practical Tardun coffee table comes complete with shelf. Sustainable timber frame with laminate top in a range of finishes.

## Tardun Coffee Table With Shelf

## **PRODUCT SPECIFICATIONS**

| Dimensions:           | H53cm W90cm D90cm                                         |
|-----------------------|-----------------------------------------------------------|
| Seat Height:          | NA                                                        |
| Place of Manufacture: | Australia                                                 |
| Warranty:             | 5 Years                                                   |
| Lead Time:            | 6 Weeks                                                   |
| OT Approved:          | Yes                                                       |
| In Showroom:          | No                                                        |
| Additional Notes:     | Price on beech base and Young Beech Laminex top and shelf |