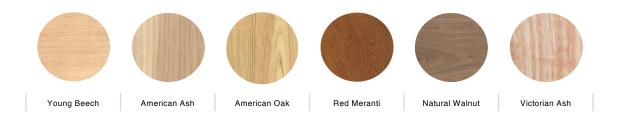

| Dimensions:           | H53cm W90cm D90cm                                         |
|-----------------------|-----------------------------------------------------------|
| Seat Height:          | NA                                                        |
| Place of Manufacture: | Australia                                                 |
| Warranty:             | 5 Years                                                   |
| Lead Time:            | 6 Weeks                                                   |
| OT Approved:          | Yes                                                       |
| In Showroom:          | No                                                        |
| Additional Notes:     | Price on beech base and Young Beech Laminex top and shelf |

## FINISHES AVAILABLE