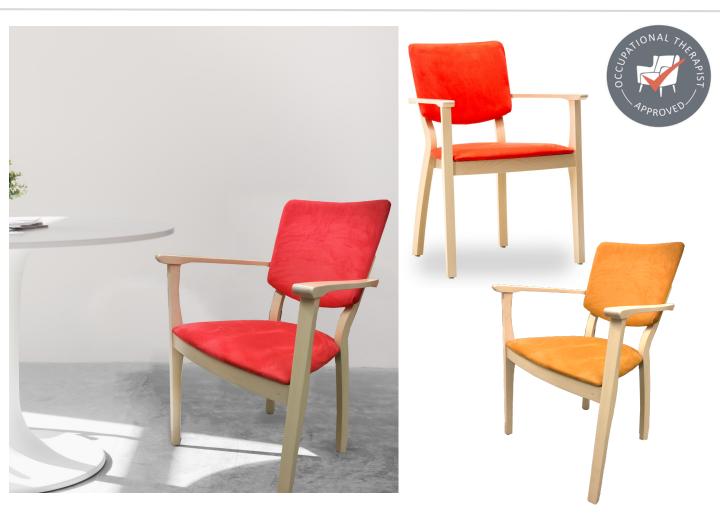

## Warren Dining Chair

An unrivalled contemporary dining chair with contoured feature timber at rear and streamlined arms and legs for a real difference. With an excellent hand grip and chair manoeuvrability, the Warren's seat pad can be customised offering a range of depths.

## Warren Dining Chair

## **PRODUCT SPECIFICATIONS**

| Dimensions:           | H86cm W60cm D54cm                    |
|-----------------------|--------------------------------------|
| Seat Height:          | 47cm                                 |
| Weight                | 8.5kgs                               |
| Place of Manufacture: | Italy (Frame) Australia (Upholstery) |
| Warranty:             | 5 Years                              |
| Lead Time:            | In stock or 12 weeks                 |
| OT Approved:          | Yes                                  |
| In Showroom:          | Yes                                  |
| Additional Notes:     | Seat depth can be increased to 43cm. |