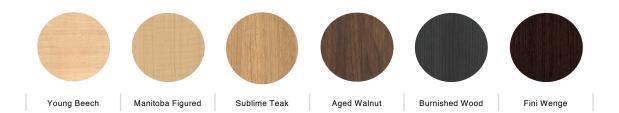

Warren's seat pad can be customised offering a range of depths.



## Warren Dining Chair

## **PRODUCT SPECIFICATIONS**

| Dimensions:           | H86cm W60cm D54cm                    |
|-----------------------|--------------------------------------|
| Seat Height:          | 47cm                                 |
| Weight                | 8.5kgs                               |
| Place of Manufacture: | Italy (Frame) Australia (Upholstery) |
| Warranty:             | 5 Years                              |
| Lead Time:            | In stock or 12 weeks                 |
| OT Approved:          | Yes                                  |
| In Showroom:          | Yes                                  |
| Additional Notes:     | Seat depth can be increased to 43cm. |

## **FINISHES AVAILABLE**